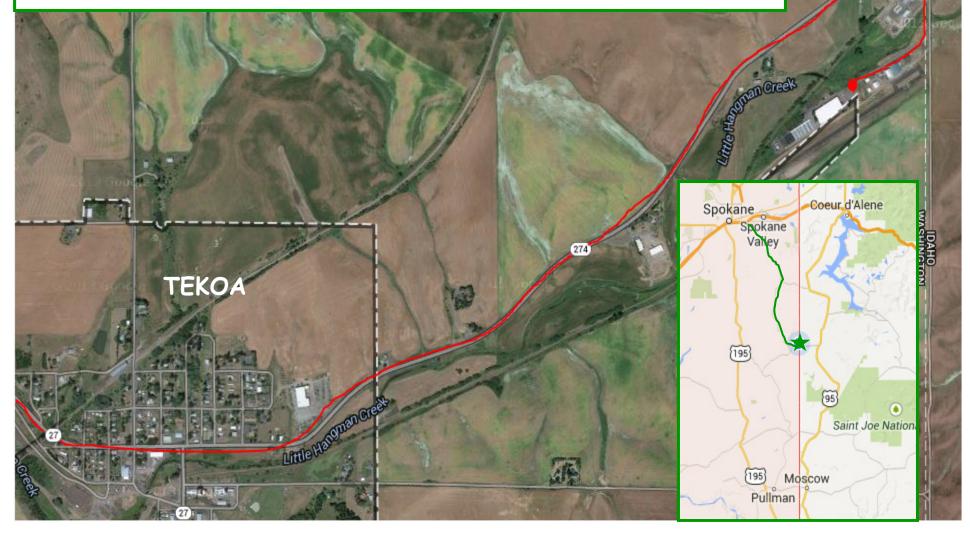

## Directions from Spokane Valley:

Take Pines Road or the Pines exit off of I-90 heading south. Continue out of town and Pines turns into HWY 27. Tekoa is approximately 38 miles.

As you come into town, you will pass under the large railroad trestle and continue for approximately 4 blocks... there will be a fire station on your left. At the junction, <u>DO NOT</u> turn right and go up the hill through Tekoa! Continue straight (east) on HWY 274, following signs for Idaho/HWY 95. HWY 274 will follow the creek for about 2 miles out to the state line. At that junction, stay to the right, and take a right on Stateline Road. Cross the bridge and take the next right. We are at the end of that lane.